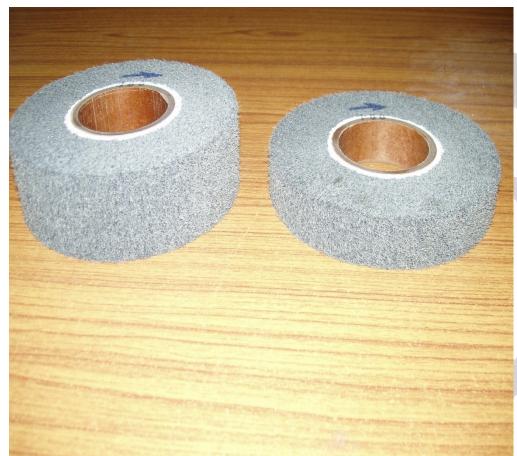

BRUSHES
- •INDUSTRIAL BRUSHES
- NYLON BRUSHES
- POLISHING BRUSHES
- •STEEL WIRE BRUSHES



- WIRE WHEEL BRUSHES
- CIRCULAR BRUSHES
- CLEANING BRUSHES
- •FLOOR BRUSHES
- PROCESSING BRUSHES
- •TEXTILE BRUSHES
- •ABRASIVE BRUSHES | 1961
- BRUSHES
- **•**CYLINDER BRUSH
- •STRIP BRUSHES
- •WIRE BRUSHES



## • BRISTLE BRUSHES











# • CUP BRUSHES

















# •ROLLER BRUSHES











# •BRASS WIRE BRUSHES











# •BROOM BRUSHES



ati 61



## •INDUSTRIAL BRUSHES







## •NYLON BRUSHES





## POLISHING BRUSHES







# •STEEL WIRE BRUSHES



Since 1961



#### • WIRE WHEEL BRUSHES







#### • CIRCULAR BRUSHES







## •CLEANING BRUSHES







#### •FLOOR BRUSHES







#### •TEXTILE BRUSHES







#### • ABRASIVE BRUSHES





#### • BRUSHES









avati e 1961















navati e 1961



### Factsheet

Year of Establishment: 1961

Nature of Business: Manufacturer

Total Number of Employees: Upto 10 People

Since 1961