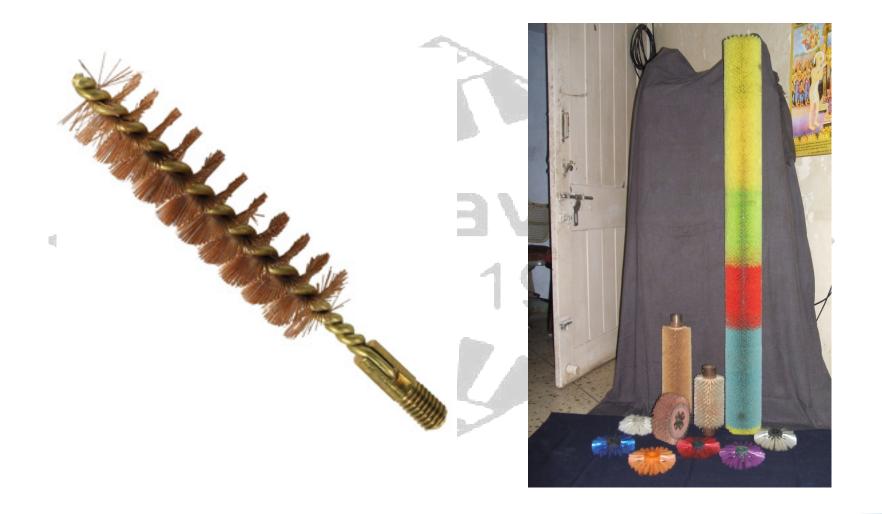

OOM BRUSHES
- •INDUSTRIAL BRUSHES
- NYLON BRUSHES
- POLISHING BRUSHES
- •STEEL WIRE BRUSHES



- WIRE WHEEL BRUSHES
- CIRCULAR BRUSHES
- CLEANING BRUSHES
- •FLOOR BRUSHES
- PROCESSING BRUSHES
- •TEXTILE BRUSHES
- •ABRASIVE BRUSHES | 1961
- BRUSHES
- **•**CYLINDER BRUSH
- •STRIP BRUSHES
- •WIRE BRUSHES



## • BRISTLE BRUSHES











# • CUP BRUSHES

















# •ROLLER BRUSHES











# •BRASS WIRE BRUSHES











# •BROOM BRUSHES



ati 61



## •INDUSTRIAL BRUSHES







## •NYLON BRUSHES





## POLISHING BRUSHES







# •STEEL WIRE BRUSHES



Since 1961



#### • WIRE WHEEL BRUSHES







#### • CIRCULAR BRUSHES







## •CLEANING BRUSHES







#### •FLOOR BRUSHES







#### •TEXTILE BRUSHES







#### • ABRASIVE BRUSHES





#### • BRUSHES









avati e 1961















navati e 1961



### Factsheet

Year of Establishment: 1961

Nature of Business: Manufacturer

Total Number of Employees: Upto 10 People

Since 1961