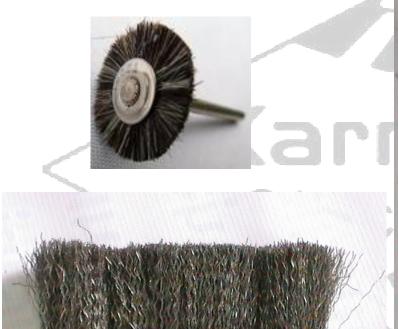

BRASS WIRE BRUSHES
- •BROOM BRUSHES
- •INDUSTRIAL BRUSHES
- NYLON BRUSHES
- POLISHING BRUSHES
- •STEEL WIRE BRUSHES



- WIRE WHEEL BRUSHES
- CIRCULAR BRUSHES
- CLEANING BRUSHES
- •FLOOR BRUSHES
- PROCESSING BRUSHES
- •TEXTILE BRUSHES
- •ABRASIVE BRUSHES | 1961
- BRUSHES
- **•**CYLINDER BRUSH
- •STRIP BRUSHES
- •WIRE BRUSHES



## • BRISTLE BRUSHES











# • CUP BRUSHES

















# •ROLLER BRUSHES











# •BRASS WIRE BRUSHES











# •BROOM BRUSHES



ati 61



## •INDUSTRIAL BRUSHES







## •NYLON BRUSHES





## POLISHING BRUSHES







# •STEEL WIRE BRUSHES



Since 1961



#### • WIRE WHEEL BRUSHES







#### • CIRCULAR BRUSHES







## •CLEANING BRUSHES







#### •FLOOR BRUSHES







#### •TEXTILE BRUSHES







#### • ABRASIVE BRUSHES





#### • BRUSHES









avati e 1961















navati e 1961



### Factsheet

Year of Establishment: 1961

Nature of Business: Manufacturer

Total Number of Employees: Upto 10 People

Since 1961